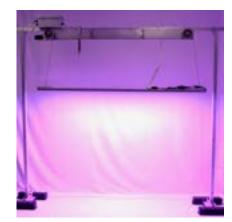

## Introducing the next generation for Cannabis growers Sun 1 Tunable Spectrum Grow Light!

One grow light can be adjusted to ANY light spectrum using the programmable 4 channel spectrum controller. Allows one light to be used from seeding to flower.

Thermal Managment Passive
BTU 2180

Mounting Hight 6" to 24"
Fixture Dimensions 12" x 6'
Power Factor >0.95

Warranty 5 Years

**Examples of Some Tunable Spectrums** 