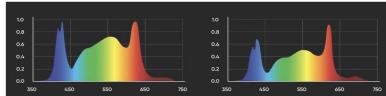

## Introducing the next generation for Cannabis growers Sun 1 Tunable Spectrum Grow Light!

One grow light can be adjusted to ANY light spectrum using the programmable 4 channel spectrum controller. Allows one light to be used from seeding to flower.

Thermal Managment Passive
BTU 2180

Mounting Hight 6" to 24"
Fixture Dimensions 12" x 6'
Power Factor >0.95

Warranty 5 Years

**Examples of Some Tunable Spectrums** 