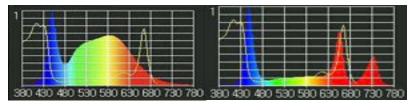

Thermal Managment Passive
BTU 2180

Mounting Hight 6" to 24"
Fixture Dimensions 12" x 6'
Power Factor >0.95

Warranty 5 Years

**Examples of Some Tunable Spectrums** 