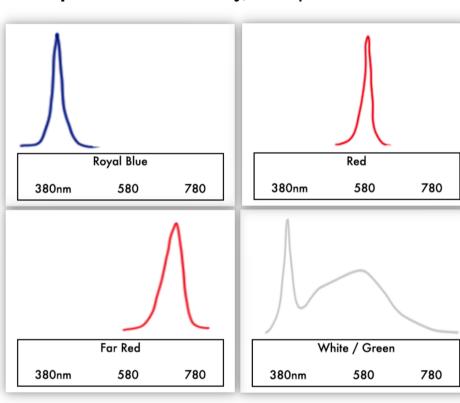

## **OPERATING SPECIFICATIONS**

**Spectrum:** Virtual

**Efficacy:** 2.68 – 3.23 @ 350 mA

Average PPFD: 1,792 µmol/m2/s

Average DLI: 86.65 mol/day m2

of Array

**Light Distribution:** 120º

Warranty: 5 Year Limited

SUN's patent-pending tunable grow light is capable of creating almost any spectrum needed to grow almost anything - and is controlled with a programmable IoT Digital Cloud Control solution.

Rotation and Linear Growing System ® Patent Pending