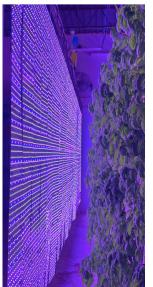

SUN's patent-pending tunable grow light is capable of creating almost any spectrum needed to grow almost anything - and is controlled with a programmable IoT Digital Cloud Control solution.

Rotation and Linear Growing System ® Patent Pending

• Rotates 180º on command that allows for TWO usages/day

=  $\frac{1}{2}$  Cost of Lighting

· Linear moves 12" off center both directions which maximizes grow/sq. ft. WITHOUT interfering in harvesting

· Framed Emitters 1 ft X 8 ft